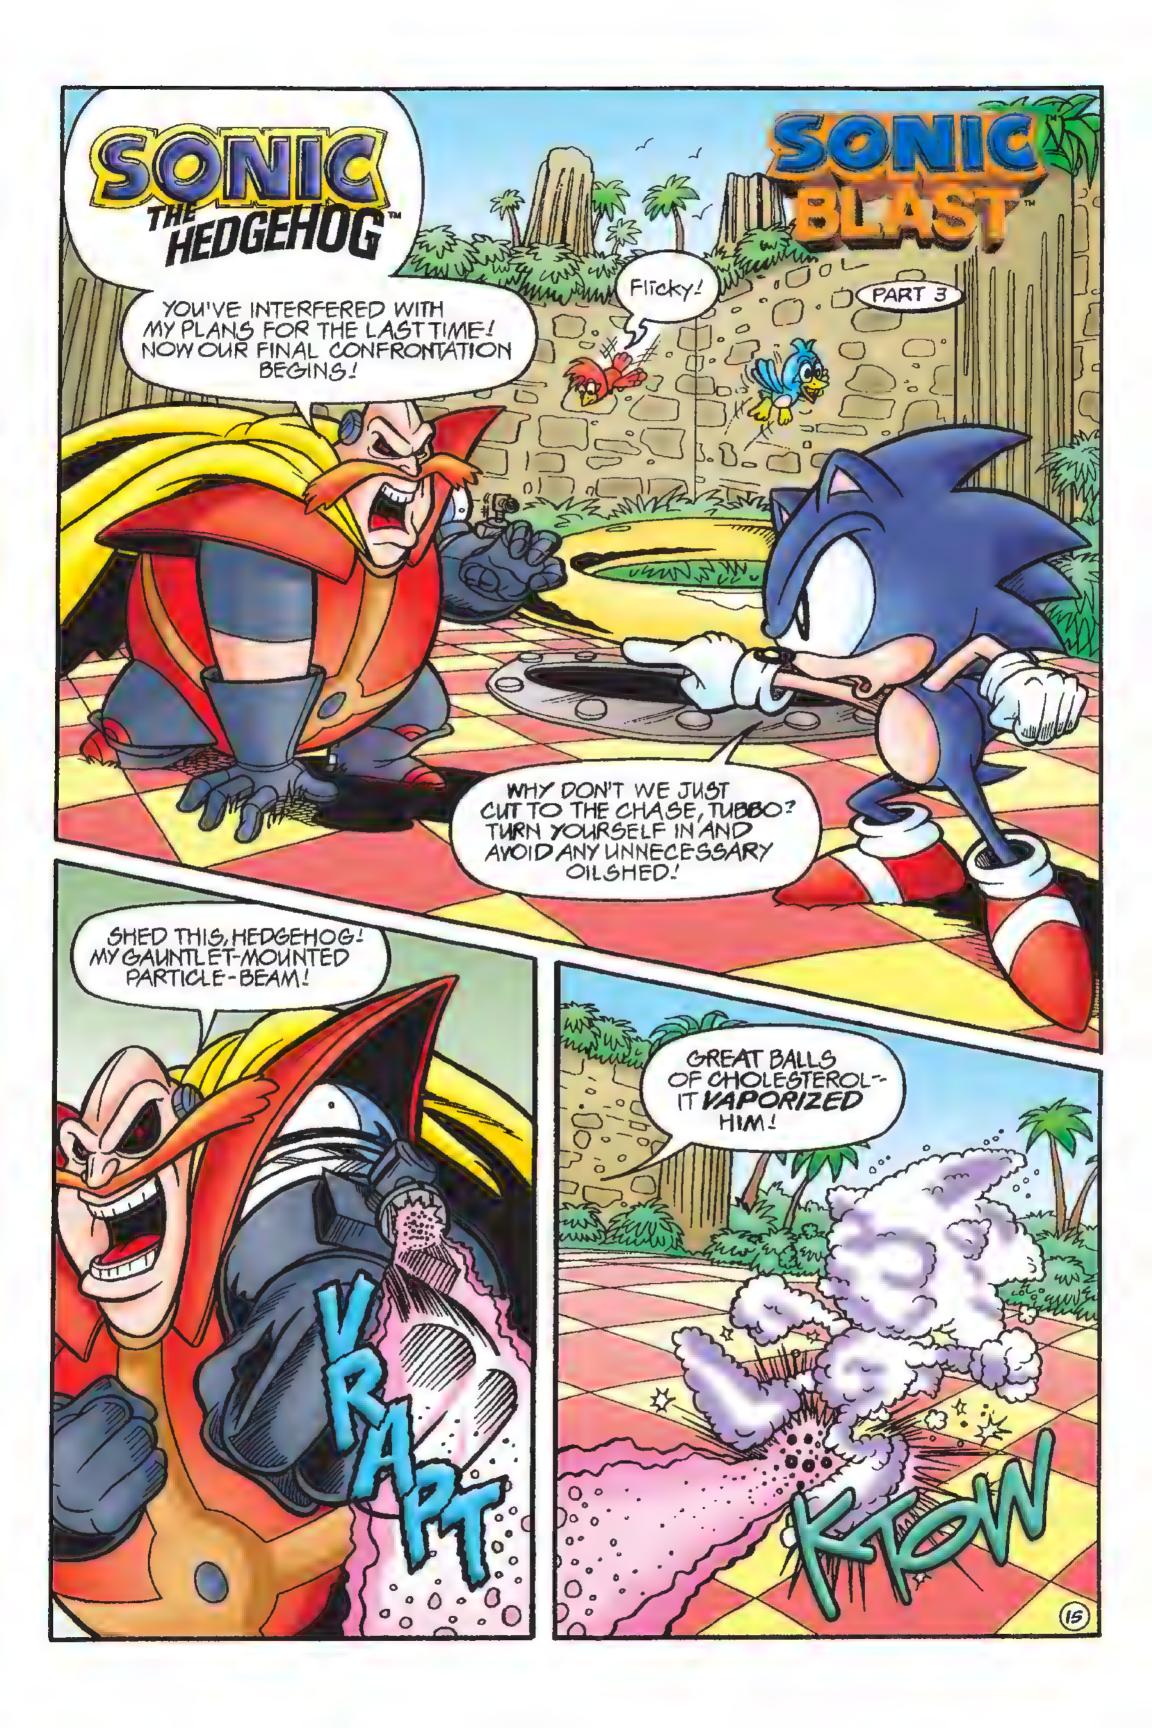

And so the stage is set. Some and The Erecton Pighters must prevent Robotnik from destroying the last pristine eco-system on Mobius—not to mention stopping Ivo's acquisition of the hidden treasure inside the flickie Zone! But this time, the Doctor is prepared for his enemies. hoo boy, is he prepared!

So, come fly with The Blue Blue (and lots of Flickie Birds) as his most incredible adventure yet goes under way...

We guarantee you'll have a - SOME BLASTIL

MILES LATER

HUFF! HUFF! EWHY DID WE HAVE TO CHOOSE A RABBIT TO PLANT THE TRACKING DEVICE ON!